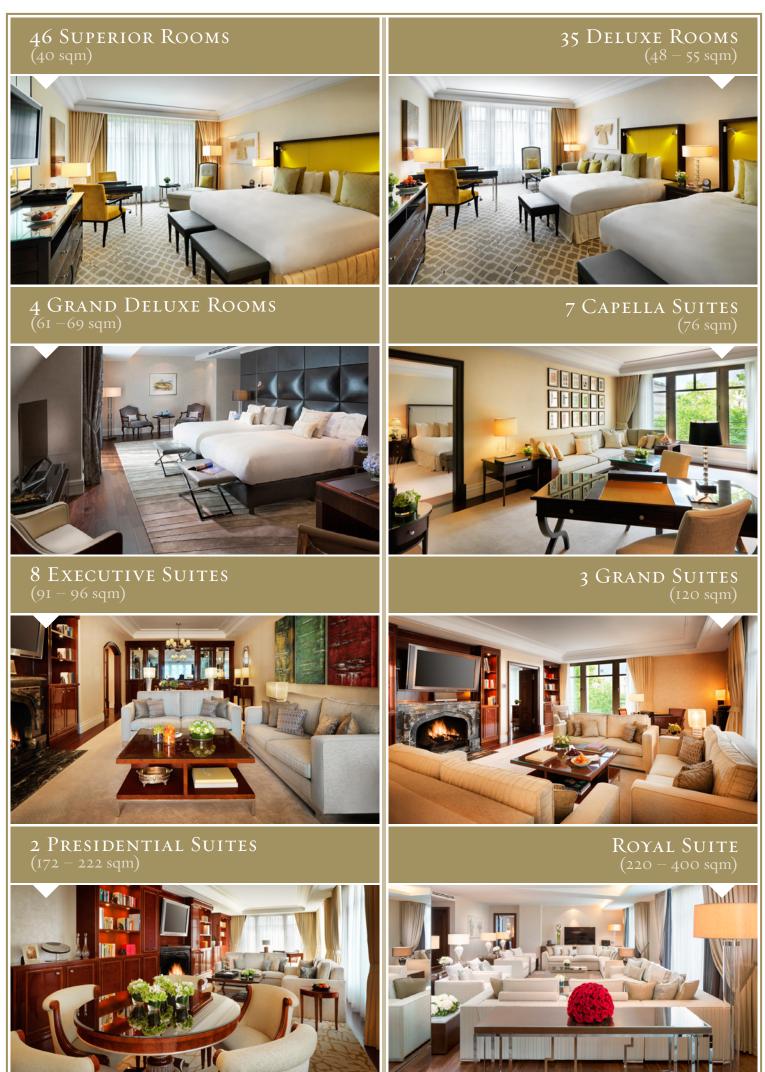

## ·GUEST ROOMS & SUITES· Breidenbacher Hof, a Capella Hotel

## HOTEL FEATURES

- · 85 spacious hotel rooms and 21 elegant and large suites in Düsseldorf
- · 24hours room service
- Brasserie "1806" with French and regional cuisine
- · Traditional afternoon tea in our Lobby Lounge
- · Capella Bar with live music
- · Cigar Lounge with walk-in humidor
- · Unique moments in our inviting Show-Kitchen
- Direct entrance to the clinics Preventicum and Pearl of Aesthetics