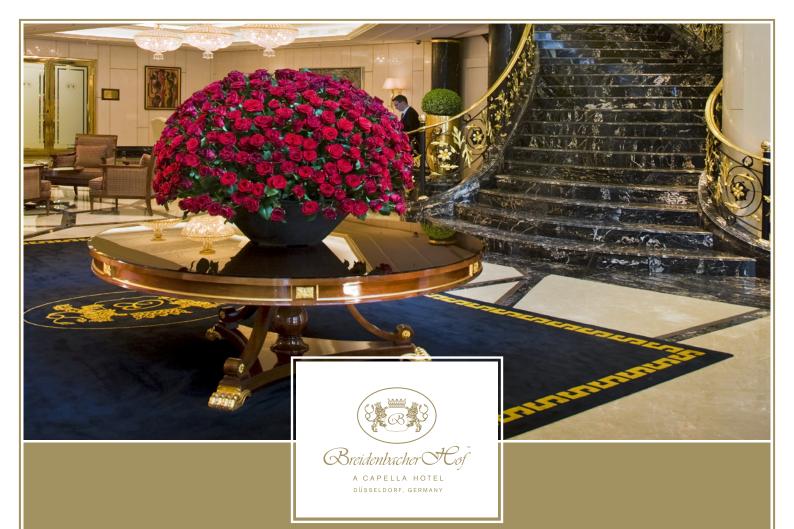

## HOTEL FEATURES

- · 85 spacious hotel rooms and 21 elegant and large suites in Düsseldorf
- · 24hours room service
- Brasserie "1806" with French and regional cuisine
- · Traditional afternoon tea in our Lobby Lounge
- · Capella Bar with live music
- · Cigar Lounge with walk-in humidor
- · Unique moments in our inviting Show-Kitchen
- Direct entrance to the clinics Preventicum and Pearl of Aesthetics